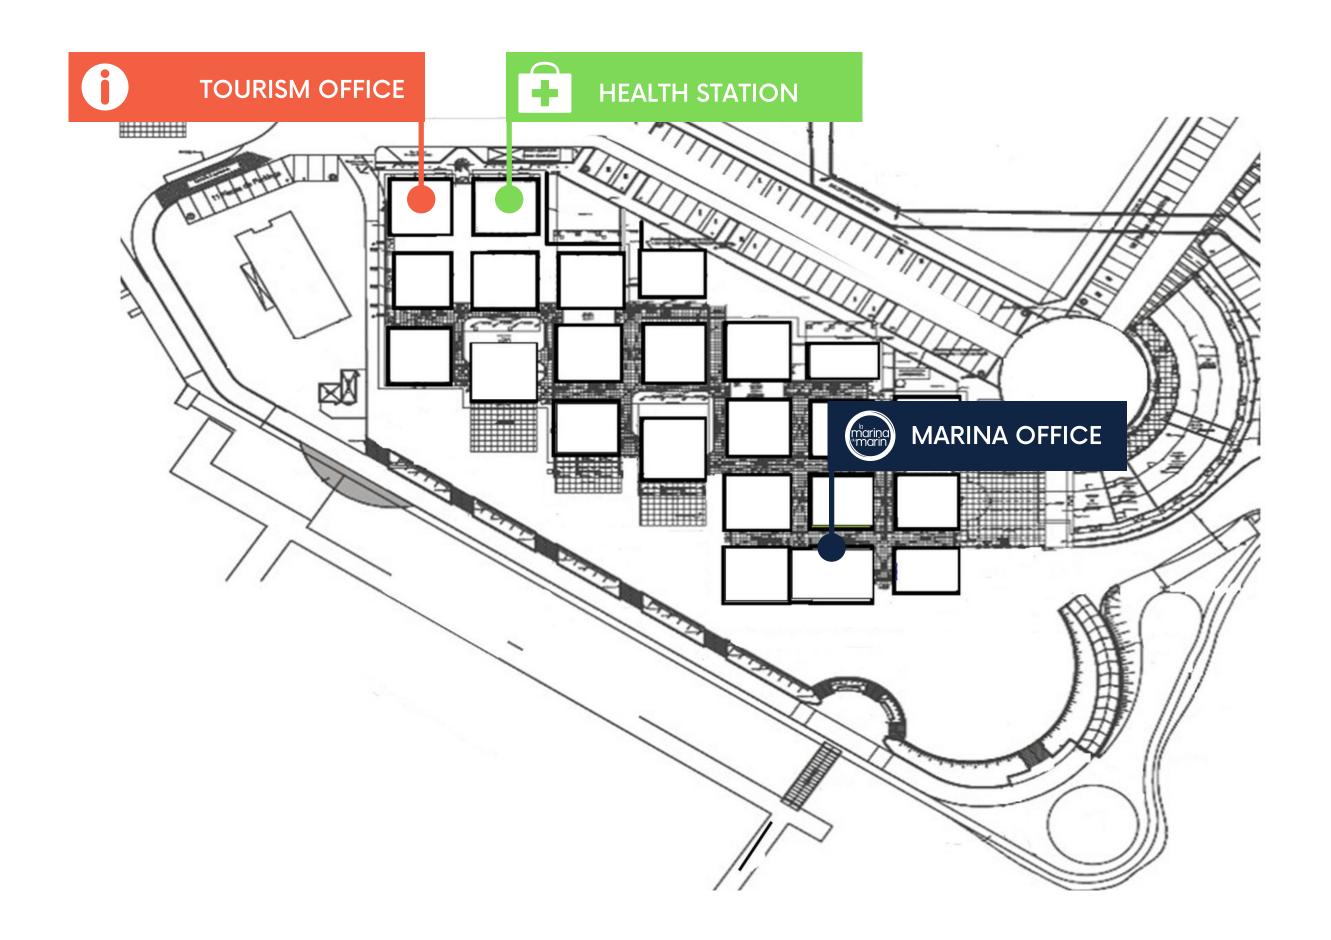

## **INFORMATION NOTE**

Dear Users,

We inform you that from the 13/11/20 a health post located at the second basin of the Marina du Marin will be installed in the multipurpose room located next to the Tourism Office, upstairs. This health station will be operational for antigenic testing.

## **INFORMATION NOTE**

HEALTH STATION LOCATION MAP

NB - The supplies expenses, as well as the availability of the room are entirely covered by the Marina du Marin.

Contacts : +596 596 74 83 83 | contact@marina-martinique.fr