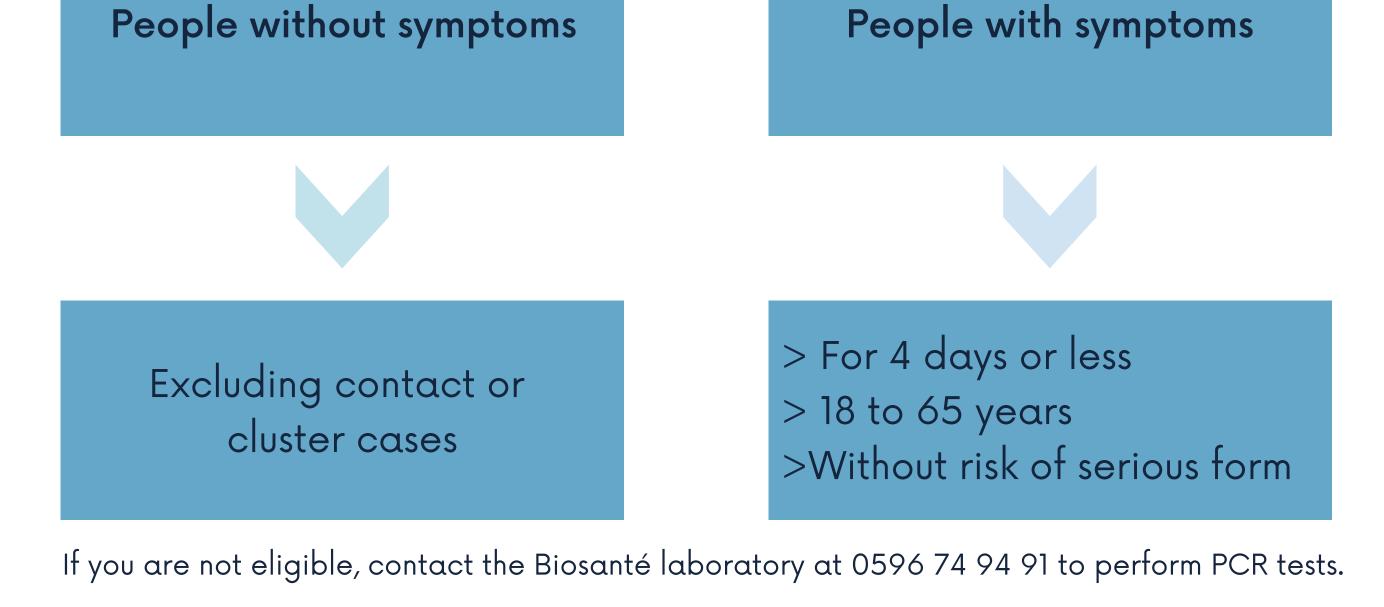

See map below.

Testings will take place from Monday to Friday from 9 to 11 am.

Attention, Antigenic tests are reserved for two categories of patients:

People without symptoms